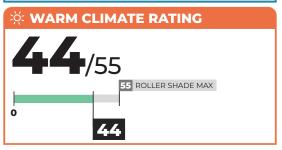

# 🔅 WARM CLIMATE RATING

**14**/55

\*Maximum energy improvement for all AERC certified products can be up to 110. Other attachment products and/or automation may provide more savings in your climate.

To find your state's climate zone or learn more, visit: