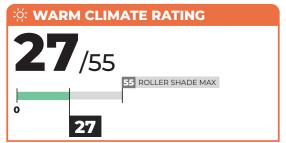

## Rollease Acmeda, Inc.

Model Name: Balmoral Light Filtering | Jet AERC #: RS-L-LCOAX

\*Maximum energy improvement for all AERC certified products can be up to 110. Other attachment products and/or automation may provide more savings in your climate.