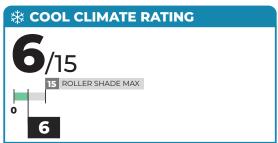

## Rollease Acmeda, Inc.

Model Name: Balmoral Light Filtering | Bourneville AERC #: RS-L-49RWZ





\*Maximum energy improvement for all AERC certified products can be up to 110. Other attachment products and/or automation may provide more savings in your climate.

To find your state's climate zone or learn more, visit:

#### AERCEnergyRating.org



## Rollease Acmeda, Inc.

Model Name: Balmoral Light Filtering | Jet AERC #: RS-L-LCOAX





\*Maximum energy improvement for all AERC certified products can be up to 110. Other attachment products and/or automation may provide more savings in your climate.

To find your state's climate zone or learn more, visit:

#### AERCEnergyRating.org



## Rollease Acmeda, Inc.

Model Name: Balmoral Light Filtering | Pyrite AERC #: RS-L-OGUXV







\*Maximum energy improvement for all AERC certified products can be up to 110. Other attachment produ