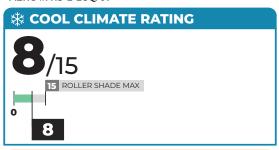

## Rollease Acmeda, Inc.

Model Name: Balmoral Light Filtering | Bourneville AERC #: RS-L-49RWZ





\*Maximum energy improvement for all AERC certified products can be up to 110. Other attachment products and/or automation may provide more savings in your climate.

To find your state's climate zone or learn more, visit:

#### AERCEnergyRating.org



## Rollease Acmeda, Inc.

Model Name: Balmoral Light Filtering | Jet AERC #: RS-L-LCOAX





\*Maximum energy improvement for all AERC certified products can be up to 110. Other attachment products and/or automation may provide more savings in your climate.

To find your state's climate zone or learn more, visit:

#### AERCEnergyRating.org



## Rollease Acmeda, Inc.

Model Name: Balmoral Light Filtering | Pyrite AERC #: RS-L-OGUXV







\*Maximum energy improvement for all AERC certified products can be up to 110. Other attachment products and/or automation may provide more savings in your climate.

To find your state's climate zone or learn more, visit:

## AERCEnergyRating.org



## Rollease Acmeda, Inc.

Model Name: Balmoral Light Filtering | Steel AERC #: RS-L-WHGN6

#### **\* COOL CLIMATE RATING**



# 🔅 WARM CLIMATE RATING

**14**/55



\*Maximum energy improvement for