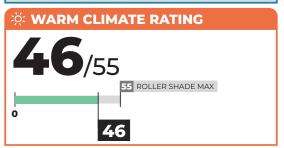

## Rollease Acmeda, Inc.

Model Name: Balmoral Light Filtering | Steel AERC #: RS-L-WHGN6