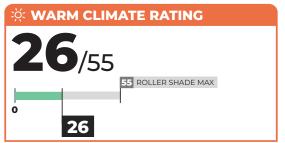

## Rollease Acmeda, Inc.

Model Name: Balmoral Light Filtering | Bourneville AERC #: RS-L-49RWZ

\*Maximum energy improvement for all AERC certified products can be up to 110. Other attachment products and/or automation may provide more savings in your climate.