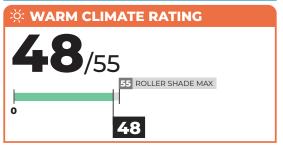

## Rollease Acmeda, Inc.

Model Name: Balmoral Light Filtering | Pyrite AERC #: RS-L-OGUXV

\*Maximum energy improvement for all AERC certified products can be up to 110. Other attachment products and/or automation may provide more savings in your climate.