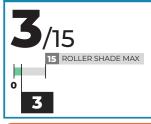

#### Rollease Acmeda, Inc.

Model Name: Balmoral Light Filtering | Putty AERC #: RS-L-NMJ5L

## **\* COOL CLIMATE RATING**

NOT APPLICABLE FOR ENERGY IMPROVEMENT.

# 25/55 FE ROLLER SHADE MAX

\*Maximum energy improvement for all AERC certified products can be up to 110. Other attachment products and/or automation may provide more savings in your climate.

To find your state's climate zone or learn more, visit: