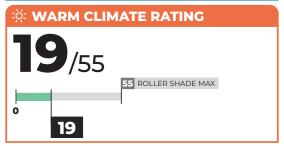

## Rollease Acmeda, Inc.

Model Name: Balmoral Light Filtering | Jet AERC #: RS-L-LCOAX

\*Maximum energy improvement for all AERC certified products can be up to 110. Other attachment products and/or automation may provide more savings in your climate.