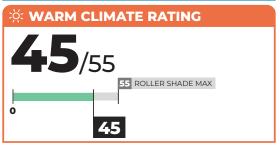

#### Rollease Acmeda, Inc.

Model Name: Balmoral Light Filtering | Putty AERC #: RS-L-NMJ5L

# 25/55 FE ROLLER SHADE MAX

\*Maximum energy improvement for all AERC certified products can be up to 110. Other attachment products and/or automation may provide more savings in your climate.

To find your state's climate zone or learn more, visit: