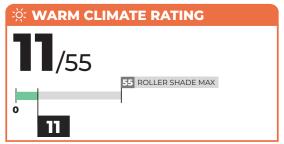

# 🔅 WARM CLIMATE RATING

**14**/55

\*Maximum energy improvement for all AERC certified products can be up to 110. Other attachment products and/or automation may provide more savings in your climate.

To find your state's climate zone or learn more, visit: