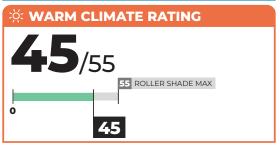

## Rollease Acmeda, Inc.

Model Name: Balmoral Light Filtering | Steel AERC #: RS-L-WHGN6

# 🔅 WARM CLIMATE RATING

**14**/55

\*Maximum energy improvement for all AERC certified products can be up to 110. Other attachment products and/or automation may provide more savings in your climate.

To find your state's climate zone or learn more, visit: