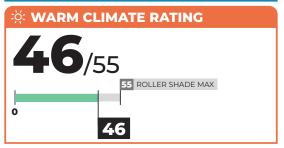

#### Rollease Acmeda, Inc.

Model Name: Balmoral Light Filtering | Putty AERC #: RS-L-NMJ5L

## **\* COOL CLIMATE RATING**

NOT APPLICABLE FOR ENERGY IMPROVEMENT.

# 25/55 FE ROLLER SHADE MAX

\*Maximum energy improvement for all AERC certified products can be up to 110. Other attachment products and/or automation may provide more savings in your climate.

To find your state's climate zone or learn more, visit: