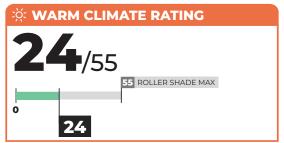

#### Rollease Acmeda, Inc.

Model Name: Balmoral Light Filtering | Putty AERC #: RS-L-NMJ5L

# 25/55 FE ROLLER SHADE MAX

\*Maximum energy improvement for all AERC certified products can be up to 110. Other attachment products and/or automation may provide more savings in your climate.

To find your state's climate zone or learn more, visit: