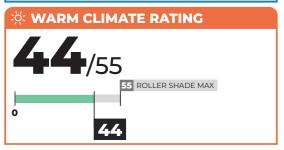

## Rollease Acmeda, Inc.

Model Name: Balmoral Light Filtering | Steel AERC #: RS-L-WHGN6

# 🔅 WARM CLIMATE RATING

**14**/55

\*Maximum energy improvement for all AERC certified products can be up to 110. Other attachment products and/or automation may provide more savings in your climate.

To find your state's climate zone or learn more, visit: