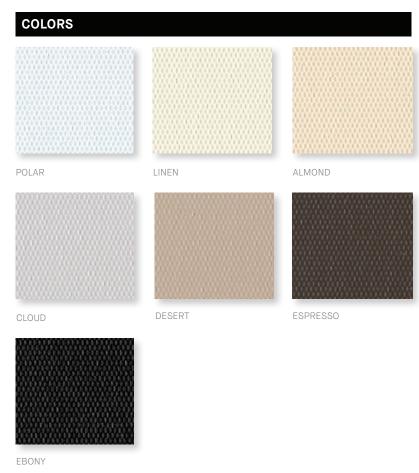

Tempe is offered in a neutral and appealing palette of nine colors and is ideal for both commercial and residential applications.

Tempe features an off-white backing to create a uniform appearance from the exterior.

### **FEATURES**

- Available in 9 neutral colors
- Off-white backing
- Available in two roll widths
- Flame retardant
- PVC free