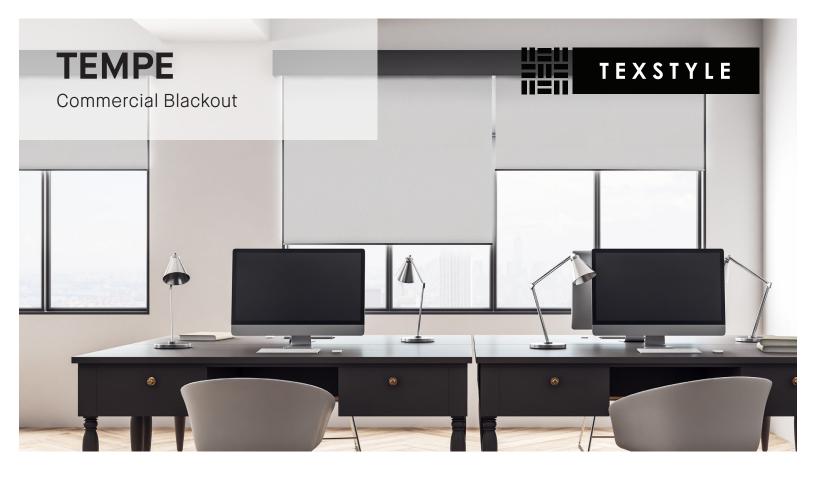

#### **TEMPE**

Tempe blackout fabric is ideal for your light blocking and total privacy needs. Made from flame retardant 100% polyester with an acrylic coating, Tempe is PVC-free, offering an economical and environmentally friendly choice that will add beauty to a room while reducing glare.

Tempe is offered in a neutral and appealing palette of nine colors and is ideal for both commercial and residential applications.

Tempe features an off-white backing to create a uniform appearance from the exterior.

## Commercial Blackout